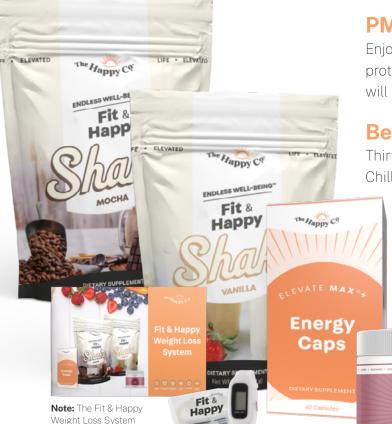

# Fit & Happy Weight Loss System

■ he Fit & Happy Weight Loss System is designed to curb your appetite, elevate your mood, boost your energy, and help you live the happy, vibrant life you deserve. By supporting metabolism, balancing blood sugar, and reducing cortisol, these products will help you quickly and easily reach your weight loss goals. Our Fit & Happy Shake™, Elevate MAX®+ Energy Caps, and Unwined™ Chill Drink work synergistically, along with a healthy eating plan provided in the printed weight loss guide, included as a free gift with this system, to make your journey easy and enjoyable.

Fit & Happy Weight Loss System

System Vanilla: 74500999 74700999 System Mocha: Retail Price: \$219.95 SmartShip Price: \$196.95

includes a Mocha OR

Vanilla flavor shake.

# Fit & Happy Weight Loss System